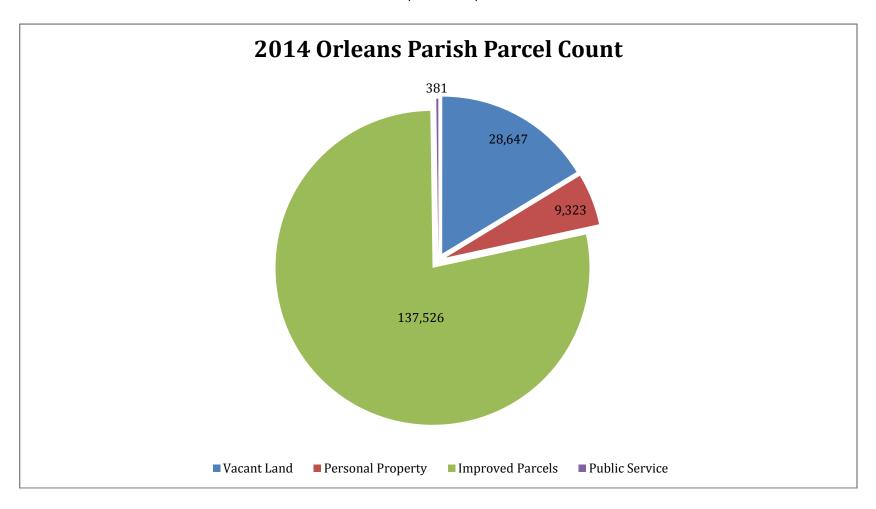

## 2014 Fact Sheet for Orleans Parish

| 7,669                 | Commercial Parcels          | 9,073                         | Businesses                    |                                   |
|-----------------------|-----------------------------|-------------------------------|-------------------------------|-----------------------------------|
| 2                     | Industrial Parcels          | 62,270                        | Homestead Exemptions          |                                   |
| 28,647                | Vacant Land Parcels         | 15,875                        | Special Exemptions +          |                                   |
| 115,861               | Residential Parcels         | 381                           | Public Service Parcels        |                                   |
| 13,994                | Exempt Parcels              | 369,250                       | Population *                  |                                   |
| 166,173               | Total Real Property Parcels | 147.58                        | Eastbank Millage Rate         |                                   |
|                       |                             | 148.67                        | Westbank Millage Rate         |                                   |
|                       |                             |                               | Taxable Assessed              |                                   |
| Current Year Eastbank |                             | Assessed Value                | Value                         | Est. Tax Dollars                  |
| 2014                  | Secured Roll                | 3,286,620,980.00              | 2,915,224,204.00              | 430,228,788.03                    |
|                       |                             |                               |                               |                                   |
|                       |                             |                               | Taxable Assessed              |                                   |
| Current YearWestbank  |                             | Assessed Value                | Value                         | Est. Tax Dollars                  |
| 2014                  | Secured Roll                | 282,931,010.00                | 215,242,065.00                | 32,000,037.80                     |
|                       |                             |                               |                               |                                   |
|                       | Average Tax Bill            | <u>Eastbank</u> #<br>2,873.60 | <u>Westbank</u> #<br>1,503.61 | <u>Total Parish</u> #<br>2,700.73 |
|                       | •                           | / =                           | /                             | ,                                 |