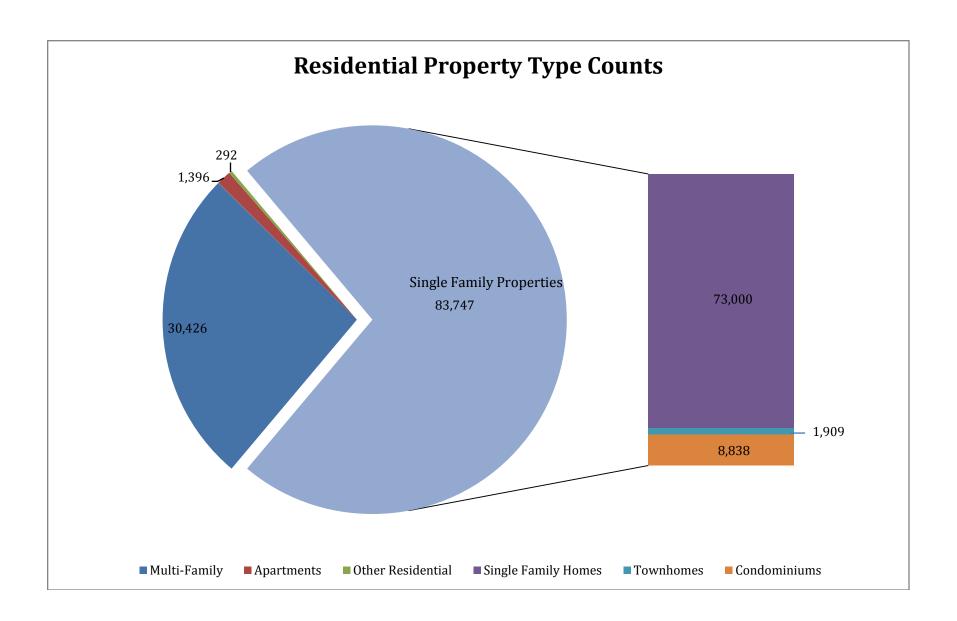

## 2014 Fact Sheet for Orleans Parish

| 7,669                 | Commercial Parcels          | 9,073                         | Businesses                    |                                   |
|-----------------------|-----------------------------|-------------------------------|-------------------------------|-----------------------------------|
| 2                     | Industrial Parcels          | 62,270                        | Homestead Exemptions          |                                   |
| 28,647                | Vacant Land Parcels         | 15,875                        | Special Exemptions +          |                                   |
| 115,861               | Residential Parcels         | 381                           | Public Service Parcels        |                                   |
| 13,994                | Exempt Parcels              | 369,250                       | Population *                  |                                   |
| 166,173               | Total Real Property Parcels | 147.58                        | Eastbank Millage Rate         |                                   |
|                       |                             | 148.67                        | Westbank Millage Rate         |                                   |
|                       |                             |                               | Taxable Assessed              |                                   |
| Current Year Eastbank |                             | Assessed Value                | Value                         | Est. Tax Dollars                  |
| 2014                  | Secured Roll                | 3,286,620,980.00              | 2,915,224,204.00              | 430,228,788.03                    |
|                       |                             |                               |                               |                                   |
|                       |                             |                               | Taxable Assessed              |                                   |
| Current YearWestbank  |                             | Assessed Value                | Value                         | Est. Tax Dollars                  |
| 2014                  | Secured Roll                | 282,931,010.00                | 215,242,065.00                | 32,000,037.80                     |
|                       |                             |                               |                               |                                   |
|                       | Average Tax Bill            | <u>Eastbank</u> #<br>2,873.60 | <u>Westbank</u> #<br>1,503.61 | <u>Total Parish</u> #<br>2,700.73 |
|                       | •                           | / =                           | /                             | ,                                 |