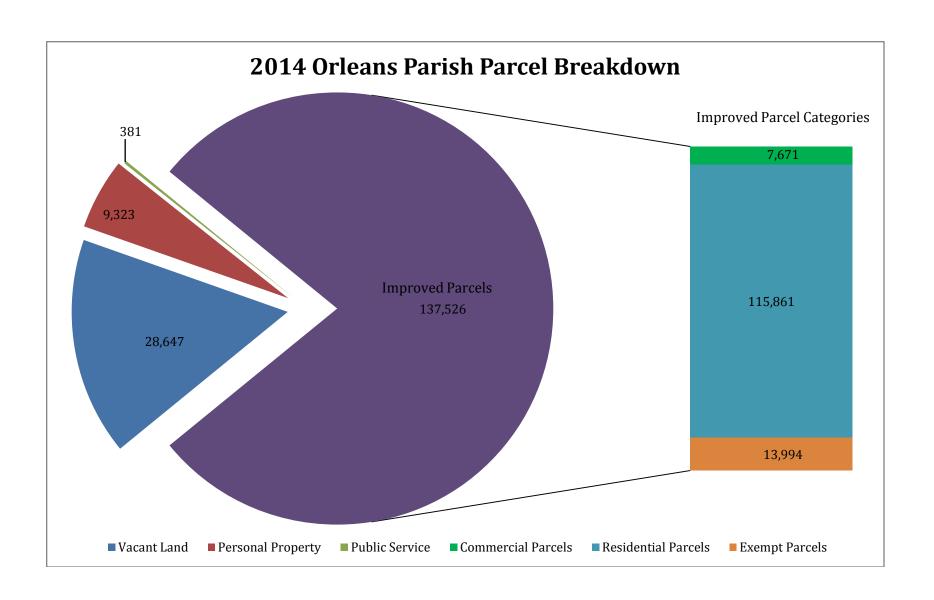

## 2014 Fact Sheet for Orleans Parish

| 7,669                 | Commercial Parcels          | 9,073                         | Businesses                    |                                   |
|-----------------------|-----------------------------|-------------------------------|-------------------------------|-----------------------------------|
| 2                     | Industrial Parcels          | 62,270                        | Homestead Exemptions          |                                   |
| 28,647                | Vacant Land Parcels         | 15,875                        | Special Exemptions +          |                                   |
| 115,861               | Residential Parcels         | 381                           | Public Service Parcels        |                                   |
| 13,994                | Exempt Parcels              | 369,250                       | Population *                  |                                   |
| 166,173               | Total Real Property Parcels | 147.58                        | Eastbank Millage Rate         |                                   |
|                       |                             | 148.67                        | Westbank Millage Rate         |                                   |
|                       |                             |                               | Taxable Assessed              |                                   |
| Current Year Eastbank |                             | Assessed Value                | Value                         | Est. Tax Dollars                  |
| 2014                  | Secured Roll                | 3,286,620,980.00              | 2,915,224,204.00              | 430,228,788.03                    |
|                       |                             |                               |                               |                                   |
|                       |                             |                               | Taxable Assessed              |                                   |
| Current YearWestbank  |                             | Assessed Value                | Value                         | Est. Tax Dollars                  |
| 2014                  | Secured Roll                | 282,931,010.00                | 215,242,065.00                | 32,000,037.80                     |
|                       |                             |                               |                               |                                   |
|                       | Average Tax Bill            | <u>Eastbank</u> #<br>2,873.60 | <u>Westbank</u> #<br>1,503.61 | <u>Total Parish</u> #<br>2,700.73 |
|                       | •                           | / =                           | /                             | ,                                 |